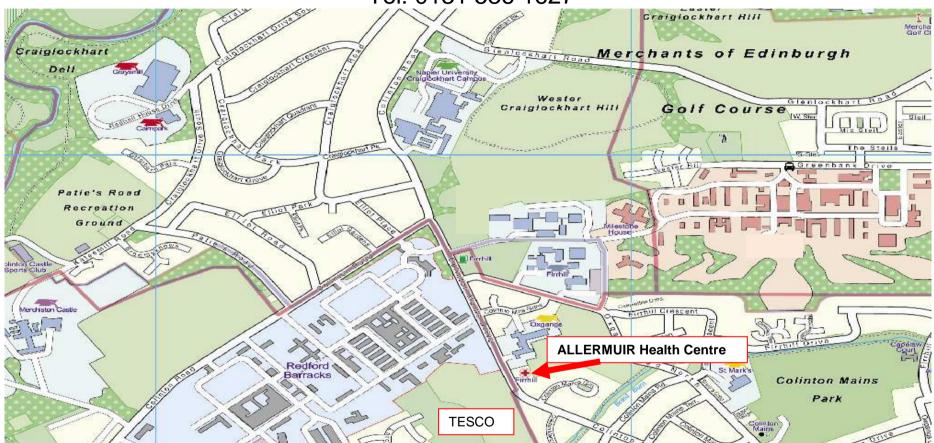

## Podiatry Department Allermuir Health Centre 165 Colinton Mains Drive, Edinburgh, EH13 9AF

Tel: 0131 536 1627

**Directions:** Allermuir Health Centre is shown on the above map as a red cross marked Firrhill. It is located beside the previous Firrhill HC (along Colinton Mains Drive from Firrhill Day Centre) and across the road from the Tesco supermarket.