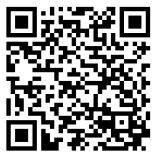

## Do you have a muscle or joint problem?

You will need to complete and send us a self-referral form

Forms and referral criteria can be found at <a href="https://services.nhslothian.scot/ECPS/Pages/default.aspx">https://services.nhslothian.scot/ECPS/Pages/default.aspx</a> or by scanning the QR code below: