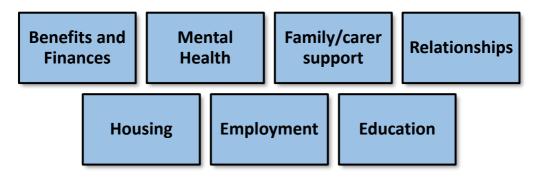

Depending on your needs, they can support you in areas such as:

If you have an area for support not mentioned here, we may still be able to help, or put you in touch with someone who can. Just ask!

A support worked can attend appointments at the renal clinic should you wish.