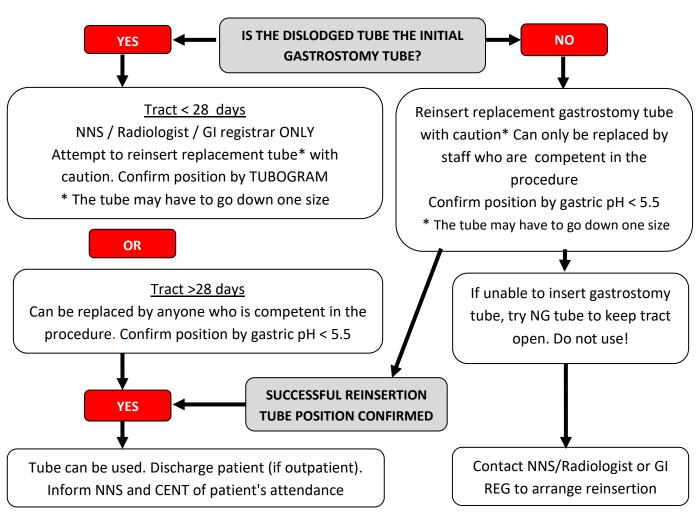

## Management of Dislodged **Gastrostomy** Tubes Procedure

## **Management Procedure**

DO NOT USE TUBE OR DISCHARGE THE PATIENT UNTIL POSITION IS CONFIRMED AND DOCUMENTED.

Document owner: Complex Nutrition Team v5.0 Review date: Nov 2024